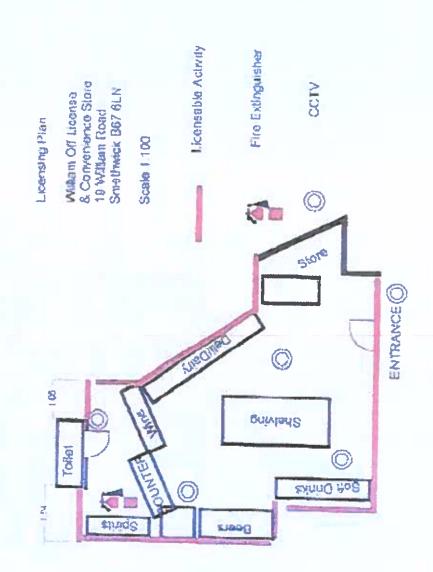

#### **CURRENT POSITION**

- 4.3 An application has been made by Mr Gourav Rai for the grant of a new premises licence.
- 4.4 A copy of the full application and plan is attached at Appendix 1.

- 4.5 The application is for Supply of alcohol (Off the premises) Monday Sunday 07:00 23:00.
- 4.6 The proposed hours the premises will be open to the public is Monday Sunday 07:00 23:00.

A notice stating it is an offence to buy alcohol for persons under the age of eighteen to be displayed on or near the door to the premises.

4.8 A location map of the premises is attached at Appendix 3.